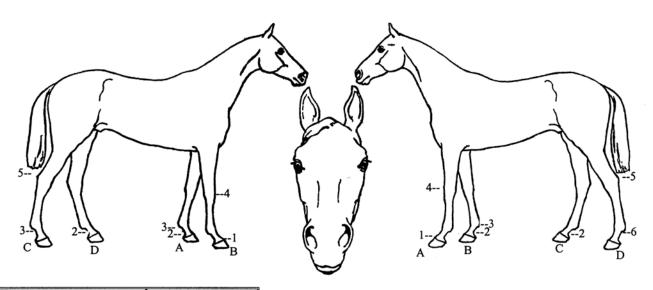

## **OUTLINE ALL MARKINGS IN DIAGRAMS**

| A | Left or near fore leg | 1 | Coronet |  |
|---|-----------------------|---|---------|--|
| B | Right or off fore leg | 2 | Pastern |  |
| C | Right or off hind leg | 3 | Fetlock |  |
| D | Left or near hind leg | 4 | Knee    |  |
|   |                       | 5 | Hock    |  |